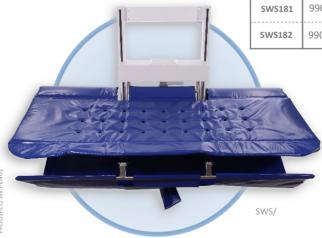

## BATHING RANGE RISE & FALL WALL-MOUNTED SHOWER & CHANGING STRETCHER - (SWS)

PART OF THE SHOWER & CHANGING FAMILY

Transfer at a convenient height from wheelchair or hoist! Fully padded, slipresistant stretcher base and side which can also be folded away when not in use.

## **FEATURES & BENEFITS**

- Tough, wipe clean anti-microbial vinyl covering
- Slip resistant
- Comfortable and strong
- Allows transfer from wheelchair or hoist at convenient height
- Suitable for paediatric or adult users
- Can be conveniently folded away when not in use

ACCESSORIES 🗸

**OTHER INFO** - 5 sizes available

2 year

- Padded fold-down side safety rail available

- Floor-mounted frame available

Auto-lock in upright position

|        |                          |          |                   |              | TECHNICAL SPECIFICATIONS |       |                   |  |
|--------|--------------------------|----------|-------------------|--------------|--------------------------|-------|-------------------|--|
| Model  | Width<br>Overall Useable |          | Overall<br>Length | Height Range | Folded<br>Depth          | SWL   | Product<br>Weight |  |
|        | T                        | <b>T</b> |                   |              | Ī                        | ŔĠ    | KG                |  |
| SWS140 | 890mm                    | 700mm    | 1400mm            | 500-900mm    | 300mm                    | 190kg | 60kg              |  |
| SWS160 | 890mm                    | 700mm    | 1600mm            | 500-900mm    | 300mm                    | 190kg | 60kg              |  |
| SWS180 | 890mm                    | 700mm    | 1800mm            | 500-900mm    | 300mm                    | 190kg | 60kg              |  |
| SWS181 | 990mm                    | 800mm    | 1800mm            | 500-900mm    | 300mm                    | 190kg | 60kg              |  |
| SWS182 | 990mm                    | 800mm    | 2000mm            | 500-900mm    | 300mm                    | 190kg | 60kg              |  |