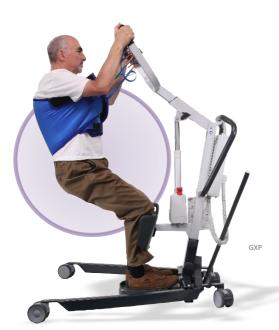

A great aid for helping a user get from sit-to-stand without being so reliant upon carer intervention.

The GLOVE™ Stand Aid is great for single person care and promoting greater independence.

## **FEATURES & BENEFITS**

- Uniquely shaped
- · Highly supportive
- Secure dual clunk-click buckle fastening
- Padded lumber support
- Sit-to-stand functionality
- · Compatible with most stand aids

SLING SHAPE Specialist

TRANSFER

PRIMARY USE IS →

**Ġ**. 🖫

SIZE 6-9

SWL (KG) 6-9: 200\
ATTACHMENT TYPE 3-Loop strap

CLIP OPTION

MODESTY COVER N/A
PICK UP Underarm

POSITIONING AID N/A
HEAD SUPPORT N/A
APERTURE N/A
AMPUTEE N/A