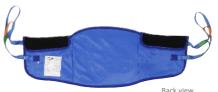

## **FEATURES & BENEFITS**

- Uniquely shaped
- · Highly supportive
- Secure dual clunk-click buckle fastening
- Padded lumber support
- Sit-to-stand functionality
- · Compatible with most stand aids

SLING SHAPE Specialist

MATERIALS Soft-knit Polyester + Terrycloth 'Comfort' lining

PADDING Underarm and body

STANDARD COLOUR

ACCESSORIES 

CUSTOMISABLE

WARRANTY Lifetime

COMPATIBILITY Majority of stand aids
OTHER INFO Dual clunk-click buckle