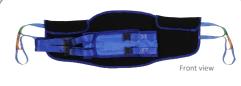

## **FEATURES & BENEFITS**

- Uniquely shaped
- · Highly supportive
- Secure dual clunk-click buckle fastening
- Padded lumber support
- Sit-to-stand functionality
- · Compatible with most stand aids

SLING SHAPE Specialist

MATERIALS Soft-knit Polyester + Terrycloth 'Comfort' lining

PADDING Underarm and body

STANDARD COLOUR

ACCESSORIES 

CUSTOMISABLE

WARRANTY Lifetime

COMPATIBILITY Majority of stand aids
OTHER INFO Dual clunk-click buckle