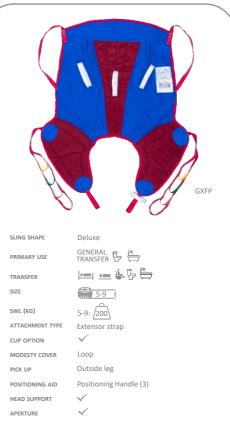

**GENERAL TRANSFER** 

GLOVE™ DELUXE FOXY PLUS (GXFP)

The GLOVE<sup>™</sup> Deluxe Foxy slings are tailored specifically to improve comfort for larger users of a more pear-shaped body proportions. The Plus variant offers integral head support too.

## FEATURES & BENEFITS

- Easy to fit and remove
- Integral Hyperlast<sup>™</sup> slide sheet material on leg sections
  - Minimises sheer
  - Reduces tissue viability and pressure ulcer risks
- Longer leg supports to support larger bodies
- Great for individuals with broad hips and larger-thanaverage thighs
- Padded leg and vertebrae support
- Extensor straps fitted as standard
  - Aids user stability during hoist through unique "suspension" facility that counterpoises extensor spasm
  - Simplifies attachment to the spreader bar
- Integral head support
- Suitable for almost all conditions and disabilities

Foxy style slings have their own unique sizing chart too!

Soft-knit Polvester + Hyperlast™ slide sheet Legs, vertebrae and head support

PADDING STANDARD COLOUR ACCESSORIES CUSTOMISABLE WARRANTY COMPATIBILITY