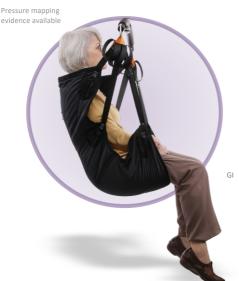

GLOVE™ IN-CHAIR (GI)

GLOVE™ In-Chair sling styles are great for users who need to remain seated for longer periods than normal.

The GLOVE™ In-Chair offers users practical comfort.

## **FEATURES & BENEFITS**

- · High air-permeability helps reduce sweating and associated risks
- Unique shape provides full body support
- Added waist straps to help prevent abduction of hips during hoisting
- Strap pockets to eliminate snagging risk
- 'Comfort' terrycloth lining for extra softness