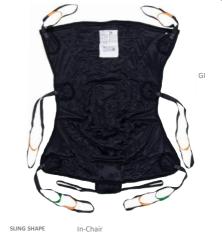

SLING SHAPE

<u>- - i</u> TRANSFER

SIZE

PRIMARY LISE

2-12

SWL (KG)

2-9: 200 10-12: 350

ATTACHMENT TYPE